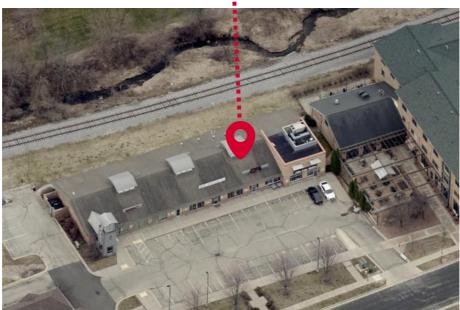

## **LOCATION HIGHLIGHTS**

355 E Linnerud Dr, Sun Prairie, Wisconsin 53590

355 E Linnerud Dr, Sun Prairie, Wisconsin 53590