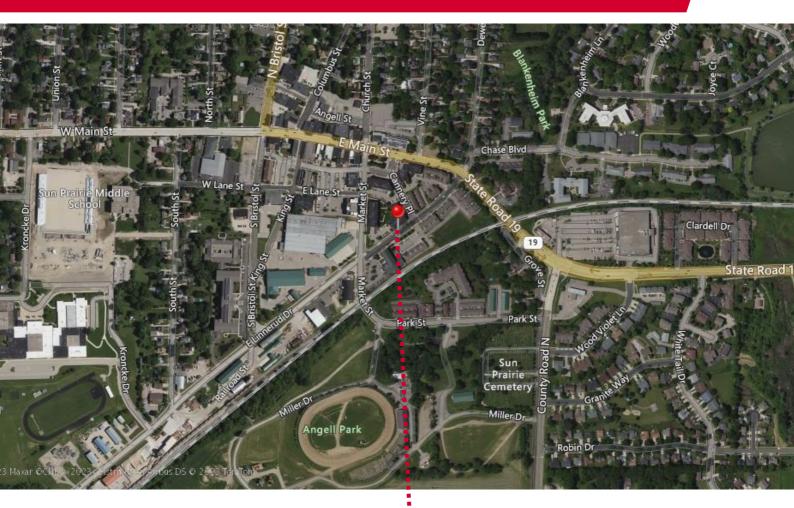

## **LOCATION HIGHLIGHTS**

355 E Linnerud Dr, Sun Prairie, Wisconsin 53590

Nitty Gritty Restaurant Market Street Diner Washington Mills Ceramics Sun Prairie City Hall Bank of Sun Prairie Lighthouse Senior Living Pick 'n Save Sun Prairie High, Middle & Elem School **Birkinbine Park** Sun Prairie Police & Fire Angell Park Speedway Sacred Heart Parrish & School