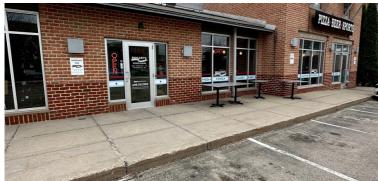

# **PROPERTY FEATURES**

### **SQUARE FEET** 2969 Square feet of leased

LEASE Thr

LEASE TERM Through May 2031

space

**PARKING** Shared lot and street parking available

Rosati's Sun Prairie is located in 2969 square feet of leased space at 355 E Linnerud Drive in Sun Prairie, Wisconsin. Sun Prairie is a quickly growing suburban community to Madison and is a popular destination for young families. The building is clean, modern and has a nice sports bar feel.