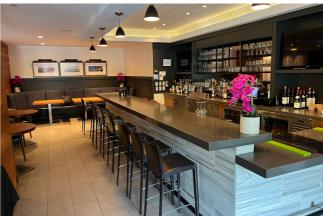

gotiable   |
|---------------------------------|--------------|
| Furniture, Fixtures & Equipment | Included     |
| Inventory                       | Not Included |



#### **PROPERTY FEATURES**



**SQUARE FEET** 

Restaurant: 5,910



**PARKING** 

Off Street, Metered Street



**CAPACITY** 

Approximately 187

Along with the high end chefs kitchen package, this leasable space also includes a turnkey ready Café, and Coffee shop. Located above the restaurant is a retirement community with an already established in-house catering menu to support the new operator. Very rare opportunity to get into a true turnkey restaurant, café, bar, and built-in catering with all equipment needed to serve any menu.

# PRIME LOCATION BAR + RESTURARNT + CAFE





#### **FLOOR PLAN**





### **PHOTOS**













428 S Second St Minneapolis, MN 55401



### **LOCATION HIGHLIGHTS**







#### **LOCATION HIGHLIGHTS**





## **ARCHITECTURAL DRAWING**







TRAFFIC COUNT: 4,300 per day

|                            | 0.5 Mile Radius | 1 Mile Radius | 3 Mile Radius |
|----------------------------|-----------------|---------------|---------------|
| Population                 | 4,727           | 26,167        | 216,206       |
| Median Age                 | 37              | 34            | 31            |
| College or Advanced Degree | 78%             | 65%           | 59%           |
| Median Household Income    | \$115,000       | \$74,000      | \$59,000      |
| Average Household Income   | \$168,000       | \$121,000     | \$93,000      |
| Owner Occupied             | 48%