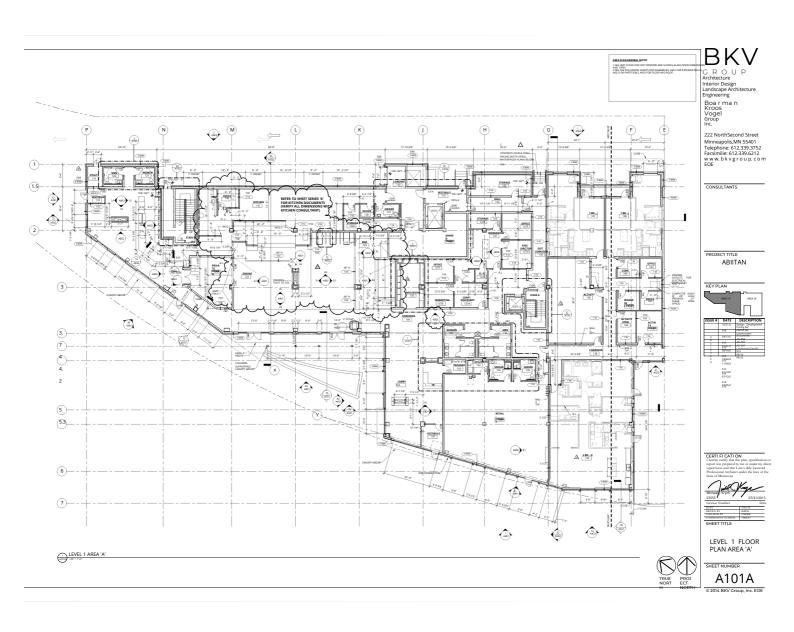

Not Included |



#### **PROPERTY FEATURES**



**SQUARE FEET** 

Restaurant: 5,910



**PARKING** 

Off Street, Metered Street



**CAPACITY** 

Approximately 187

Along with the high end chefs kitchen package, this leasable space also includes a turnkey ready Café, and Coffee shop. Located above the restaurant is a retirement community with an already established in-house catering menu to support the new operator. Very rare opportunity to get into a true turnkey restaurant, café, bar, and built-in catering with all equipment needed to serve any menu.

# PRIME LOCATION BAR + RESTURARNT + CAFE





#### **FLOOR PLAN**





### **PHOTOS**













428 S Second St Minneapolis, MN 55401



### **LOCATION HIGHLIGHTS**







#### **LOCATION HIGHLIGHTS**





## **ARCHITECTURAL DRAWING**







TRAFFIC COUNT: 4,300 per day

|                            | 0.5 Mile Radius | 1 Mile Radius | 3 Mile Radius |
|----------------------------|-----------------|---------------|---------------|
| Population                 | 4,727           | 26,167        | 216,206       |
| Median Age                 | 37              | 34            | 31            |
| College or Advanced Degree | 78%             | 65%           | 59%           |
| Median Household Income    | \$115,000       | \$74,000      | \$59,000      |
| Average Household Income   | \$168,000       | \$121,000     | \$93,000      |
| Owner Occupied             | 48%             | 56%           | 61%           |



Owami Milwaukee Road Eato Zen Box **Crooked Pint** Sawatdee Bar Zia Boludo Off the Rails U.S. Bank Stadium (0.5 M