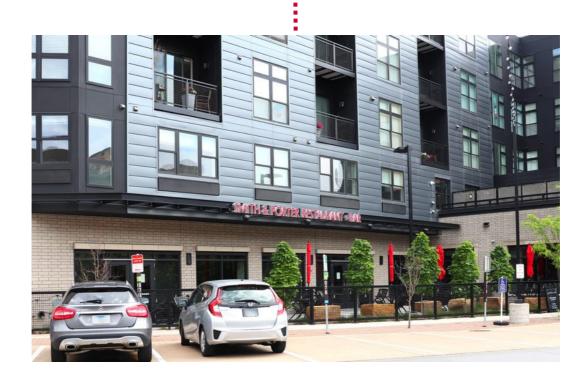

res & Equipment | Included     |
| Inventory                       | Not Included |



#### **PROPERTY FEATURES**



**SQUARE FEET** 

Restaurant: 5,910



**PARKING** 

Off Street, Metered Street



**CAPACITY** 

Approximately 187

Along with the high end chefs kitchen package, this leasable space also includes a turnkey ready Café, and Coffee shop. Located above the restaurant is a retirement community with an already established in-house catering menu to support the new operator. Very rare opportunity to get into a true turnkey restaurant, café, bar, and built-in catering with all equipment needed to serve any menu.

# PRIME LOCATION BAR + RESTURARNT + CAFE





#### **FLOOR PLAN**





### **PHOTOS**













428 S Second St Minneapolis, MN 55401



### **LOCATION HIGHLIGHTS**







#### **LOCATION HIGHLIGHTS**





## **ARCHITECTURAL DRAWING**







TRAFFIC COUNT: 4,300 per day

|                            | 0.5 Mile Radius | 1 Mile Radius | 3 Mile Radius |
|----------------------------|-----------------|---------------|---------------|
| Population                 | 4,727           | 26,167        | 216,206       |
| Median Age                 | 37              | 34            | 31            |
| College or Advanced Degree | 78%             | 65%           | 59%           |
| Median Household Income    | \$115,000       | \$74,000      | \$59,000      |
| Average Household Income   | \$168,000       | \$121,000     | \$93,000      |
| Owner Occupied             | 48%             | 56%           | 61%           |



Owami Milwaukee Road Eato Zen Box **Crooked P