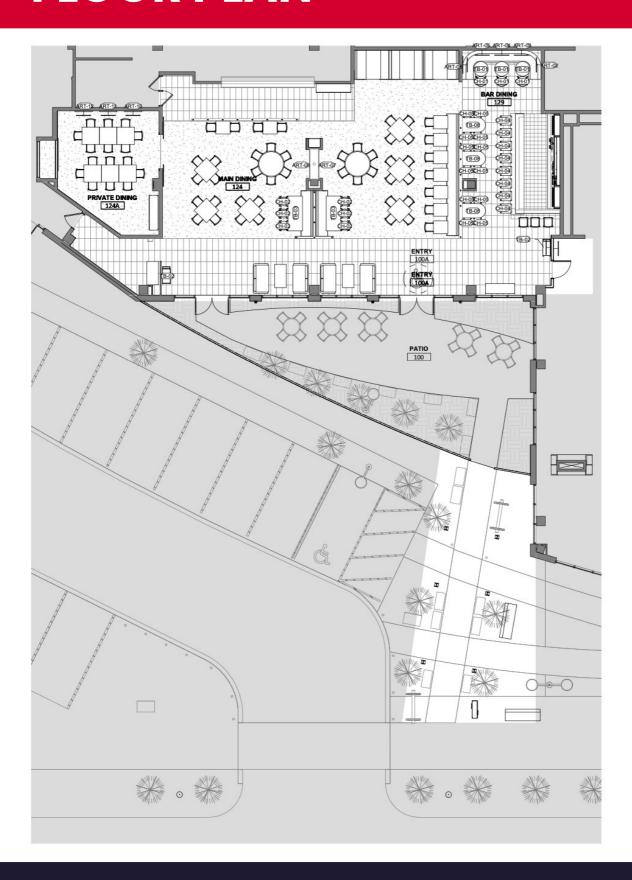

er Square Foot    | Negotiable   |
|---------------------------------|--------------|
| Furniture, Fixtures & Equipment | Included     |
| Inventory                       | Not Included |



#### **PROPERTY FEATURES**



**SQUARE FEET** 

Restaurant: 5,910



**PARKING** 

Off Street, Metered Street



**CAPACITY** 

Approximately 187

Along with the high end chefs kitchen package, this leasable space also includes a turnkey ready Café, and Coffee shop. Located above the restaurant is a retirement community with an already established in-house catering menu to support the new operator. Very rare opportunity to get into a true turnkey restaurant, café, bar, and built-in catering with all equipment needed to serve any menu.

# PRIME LOCATION BAR + RESTURARNT + CAFE





#### **FLOOR PLAN**





### **PHOTOS**













428 S Second St Minneapolis, MN 55401



### **LOCATION HIGHLIGHTS**







#### **LOCATION HIGHLIGHTS**





## **ARCHITECTURAL DRAWING**







TRAFFIC COUNT: 4,300 per day

|                            | 0.5 Mile Radius | 1 Mile Radius | 3 Mile Radius |
|----------------------------|-----------------|---------------|---------------|
| Population                 | 4,727           | 26,167        | 216,206       |
| Median Age                 | 37              | 34            | 31            |
| College or Advanced Degree | 78%             | 65%           | 59%           |
| Median Household Income    | \$115,000       | \$74,000      | \$59,000      |
| Average Household Income   | \$168,000       | \$121,000     | \$93,000      |
| Owner Occupied