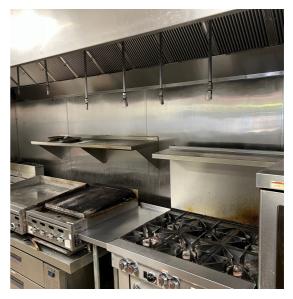

### **PHOTOS**

428 S Second St Minneapolis, MN 55401

# **EQUIPMENT LIST**

| tatus          | Description                                 | QR Code # | Location                         | Category                                 | Make & Model                      |
|----------------|---------------------------------------------|-----------|----------------------------------|------------------------------------------|-----------------------------------|
| n-Use          | Mixer                                       | 3119569   | SP kitchen                       | Mixers                                   | Globe Food Equipment: SP20        |
| -Use           | Food Processor                              | 3119644   | SP Kitchen/Robot Coupe mixer 1   | Food Processors                          | Robot Coupe: R2N                  |
| tired          | Robot Coupe - Food Processor                | 3119643   | SP Kitchen/Robot Coupe mixer 2   | Food Processors                          | Robot Coupe: R2N                  |
| Use            | Toaster                                     | 3167467   | 2fl Kitchen/toaster              | Toasters                                 | Waring: WCT708                    |
| red            | Kitchen Expresso Maker                      | 3119635   | SP kitchen/Expresso Machine      | Coffee Machines                          | Unknown: Unknown                  |
| Use            | Fryer                                       | 3119576   | SP kitchen                       | Fryers                                   | Pitco Frialator: SG14             |
| Jse            | Garbage Disposal                            | 3119582   | SP kitchen                       | Garbage Disposals                        | Salvajor: 200                     |
| Jse            | Garbage Disposal                            | 3119585   | SP kitchen                       | Garbage Disposals                        | Salvajor: 150                     |
| red            | Waffle Machine                              | 3119628   | Cafe/waffle maker                | Waffle Machines                          | Unknown: Unknown                  |
| red            | Waffle Machine                              | 3167431   | SP Kitchen/Golden waffle maker   | Waffle Machines                          | Unknown: Unknown                  |
| red            | Coffee Grinder                              | 3167468   | 2fl Kitchen/Coffee grind         | Coffee Machines                          | Bunn: LPG                         |
| red            | Waffle Maker                                | 3119584   | SP kitchens                      | Waffle Machines                          | Waring: WW250                     |
| red            | Kitchen Coffee Grinder                      | 3119636   | SP kitchen/Bunn Coffee Grinder   | Coffee Machines                          | Bunn: Dual TF DBC                 |
| Jse            | Induction Cooker                            | 3119626   | Cafe/mirage cadet 1              | Induction Cooking                        | Vollrath: 59300                   |
|                |                                             |           |                                  |                                          |                                   |
| Jse            | Induction Cooker                            | 3119627   | Cafe/mirage cadet 2              | Induction Cooking                        | Vollrath: 59300<br>Amana: RFS12TS |
| lse            | Microwave                                   | 3167432   | SP Kitchen/Amana microwave       | Microwaves                               |                                   |
| se             | Blender                                     | 3167430   | SP Kitchen/Hamilton mixer        | Blenders                                 | Hamilton Beach: 990               |
| lse            | Oven                                        | 3167434   | Cafe/Panini Turbo Oven           | Ovens - Conventional                     | TurboChef: NGO                    |
| ed             | Blender                                     | 3119653   | SP Kitchen/Vitamix mixer         | Blenders                                 | Vita-Mix: VM0100A                 |
| ed             | Coffee Machine                              | 3119617   | Cafe/Bunn coffee maker           | Coffee Machines                          | Bunn: CWTF TWIN APS               |
| ed             | Insta Cut                                   | 3119638   | SP Kitchen/Redco Insta Cut       | Slicers                                  | Vollrath: Unknown                 |
| ed             | Hamilton Beach 32 oz Commercial Bar Blender | 3119655   | SP Kitchen/Hamilton Beach M      | Blenders                                 | Hamilton Beach: HBB909            |
| ed             | Soft Foods MC Mixer                         | 3167470   | 2fl Kitchen/Ninja blender        | Blenders                                 | Ninja: Unknown                    |
| se             | Kitchen Gas Griddle                         | 3119663   | SP Kitchen / Gas Griddle         | Griddles                                 | Vulcan: MSA36                     |
| se<br>se       | Commercial Mixer                            | 3167433   | SP Kitchen/Waring mixer          | Mixers                                   | Waring: WSB40                     |
| se<br>se       | Toasters                                    | 3119633   | Cafe/Hatco toaster               | Toasters                                 | Hatco: TQ400H                     |
|                |                                             |           |                                  |                                          |                                   |
| ed             | Griddles                                    | 3119632   | Cafe/ad craft grill              | Griddles                                 | Adcraft: GRID-16                  |
| se             | Oven - Convection                           | 3119579   | SP kitchen                       | Ovens - Convection                       | Vulcan: VC4GD-11D150K             |
| se             | Drop-In Steam Table and Food Warmer         | 3167473   | 2fl Kitchen/counter warmer       | Hot Food Tables/Steam Tables/Wells       | Wells Mfg.: MOD200DM              |
| se             | Coolers - Reach-In                          | 3119625   | Cafe/Display case cooler         | Coolers - Reach-In                       | Federal Industries: SSRC5052      |
| ed             | Coffee Machines                             | 3119637   | SP Kitchen/Bunn Coffee Maker     | Coffee Machines                          | Bunn: ITCB-DV                     |
| lse            | Ice Maker                                   | 3119658   | SP Kitchen/Manitowoc Ice Maker   | Ice Machines / Ice Bins                  | Manitowoc: ///delete              |
| Jse            | Slicers                                     | 3119570   | SP kitchen                       | Slicers                                  | Hobart: EDGE12-1                  |
| lse            | Coolers - Reach-In                          | 3119621   | Cafe/Refrigerator 4              | Coolers - Reach-In                       | Hoshizaki: CRMR48                 |
| se             | Coolers - Reach-In                          | 3119620   | Cafe/Refrigerator 5              | Coolers - Reach-In                       | Hoshizaki: CRMR48                 |
| lse            | Coolers - Reach-In                          | 3119634   | Sp kitchen/hoshizaki 1           | Coolers - Reach-In                       | Hoshizaki: CRMR27                 |
| lse            | Coolers - Reach-In                          | 3119622   | Cafe/Refrigerator 3              | Coolers - Reach-In                       | Hoshizaki: CRMR27                 |
|                |                                             |           |                                  |                                          |                                   |
| Jse            | Exhaust Fans                                | 3119603   | EF-15 / Roof to 1st Kitchen      | Exhaust Fans                             | Greenheck: CWB-220HP-20-G         |
| Jse            | Exhaust Fans                                | 3119602   | EF-22 / Roof to 1st Kitchen      | Exhaust Fans                             | Greenheck: CWB-220HP-20-G         |
| se             | Coolers - Reach-In                          | 3167471   | 2fl Kitchen/freezer              | Coolers - Reach-In                       | Hoshizaki: CRMF27                 |
| lse            | Hot Food Tables/Steam Tables/Wells          | 3119578   | SP kitchen                       | Hot Food Tables/Steam Tables/Wells       | Wells Mfg.: MOO3000M              |
| red            | Slicers                                     | 3119583   | SP kitchens                      | Slicers                                  | Globe Food Equipment: CM22        |
| Jse            | Coolers - Reach-In                          | 3119580   | SP kitchen                       | Coolers - Reach-In                       | Hoshizaki: CR1S-FSL               |
| ed             | Mixers                                      | 3119575   | SP kitchen                       | Mixers                                   | Kitchen Aid: KP26M9XCCU           |
| Jse            | Ovens - Convection                          | 3119566   | SP kitchen                       | Ovens - Convection                       | Rational: SCCWE61G                |
| Use            | Ovens - Convection                          | 3119567   | SP kitchen                       | Ovens - Convection                       | Rational: SCCWE61G                |
| Jse            | Ranges                                      | 3119577   | SP kitchen                       | Ranges                                   | Vulcan: VACB25-10                 |
|                |                                             |           |                                  |                                          |                                   |
| Jse            | Freezers - Reach-In                         | 3119664   | SP kitchen                       | Freezers - Reach-In                      | Hoshizaki: CPT93                  |
|                | Freezers - Reach-In                         | 3119659   | SP kitchen                       | Freezers - Reach-In                      | Hoshizaki: CRMF27-W               |
|                | Freezers - Reach-In                         | 3119665   | SP kitchen                       | Freezers - Reach-In                      | Hoshizaki: CRMR72-18M             |
| lse            | Freezers - Reach-In                         | 3119623   | Cafe/Refrigerator 2              | Freezers - Reach-In                      | Hoshizaki: CRMR72-18M             |
| Jse            | FAN COIL UNIT                               | 3119650   | FCU - 9 / Restaurant - Bar       | HVAC - Fan Coil Units                    | Carrier: FPMBNC024000             |
| Jse            | Cooler - Reach-In                           | 3119619   | Cafe/Refrigerator 6              | Coolers - Reach-In                       | Hoshizaki: CRMR27-D               |
| Jse            | Cooler - Reach-In                           | 3119624   | Cafe/Refrigerator 1              | Coolers - Reach-In                       | Hoshizaki: CRMR48-18M             |
| red            | Superior Scale 2                            | 3119641   | SP Kitchen/Superior scale 2      | Scales - Dietary                         | Taylor: TS32                      |
| red            | Superior Scale 3                            | 3119640   | SP Kitchen/Superior scale 3      | Scales - Dietary                         | Taylor: TS32                      |
| red            | Superior Scale 4                            | 3119639   | SP Kitchen/Superior scale 4      | Scales - Dietary                         | Taylor: TS32                      |
|                | Cafe Coffee Grinder                         | 3119616   | Cafe/Bunn coffee grind           | Coffee Machines                          | Bunn: 62 HD                       |
| ed             |                                             |           |                                  |                                          |                                   |
| ed             | Superior Scale - 1                          | 3119642   | SP Kitchen/Superior scale 1      | Scales - Dietary                         | Taylor: TS5                       |
| se             | FAN COIL UNIT                               | 3119646   | FCU - 6 / Private Dining         | HVAC - Fan Coil Units                    | BDP Company: FPMBNC               |
| se             | FAN COIL UNIT                               | 3119647   | FCU - 4 / Porter Cafe            | HVAC - Fan Coil Units                    | BDP Company: FPMBNC               |
| Jse            | FAN COIL UNIT                               | 3119648   | FCU - 7 / Restaurant - Dining    | HVAC - Fan Coil Units                    | BDP Company: FPMBNC               |
| Jse            | FAN COIL UNIT                               | 3119649   | FCU - 5 / S&P Kitchen            | HVAC - Fan Coil Units                    | BDP Company: FPMBNC               |
| red            | Globe - Commercial Mixer                    | 3119645   | SP Kitchen/ Globe mixer          | Mixers                                   | Globe Food Equipment: WSB33       |
| Jse            | UNDERCOUNTER COOLER                         | 3119662   | Undercounter Cooler / SP kitchen | Coolers - Reach-In                       | Hoshizaki: CRM27-12M              |
| lse            | FRY COOLER                                  | 3119660   | Fry Cooler / SP kitchen          | Coolers - Reach-In                       | Hoshizaki: CRM27-12M              |
| Jse            | Fryer                                       | 3119661   | Fryer / SP kitchen               | Fryers                                   | Pitco Frialator: SGF - 34F        |
| Jse            | Walk-in Cooler 1                            | 3119572   | SP kitchen                       | Freezers - Walk-In                       | Norlake: FWC1514782/246880        |
| Jse            | Walk-in Cooler 2                            | 3119573   | SP kitchen                       | Freezers - Walk-In                       | Norlake: FWC1514762/246880        |
|                |                                             |           |                                  |                                          |                                   |
| Jse            | Walk-in Freezer                             | 3119581   | SP kitchen                       | Freezers - Walk-In                       | Norlake: FWC1514782/246880        |
| red            | Spice Mixer                                 | 3119654   | SP Kitchen/Spice Grinder         | Mixers                                   | Waring: WSG30                     |
| Jse            | Cooler - Reach-In                           | 3167436   | Cafe/Norlake ice cream           | Coolers - Reach-In                       | Standex: HF040SSG/0               |
| red            | Water Heaters                               | 3167438   | Cafe/Hamilton blender            | Water Heaters/Boilers (Over 200,000 BTU) | Hamilton Eng.: HMD200             |
| red            | Blenders                                    | 3167437   | Cafe/Blendtec blender            | Blenders                                 | Blendtec: ICB5/ABC5               |
| Jse            | Coolers - Reach-In                          | 3167472   | 2fl Kitchen/refrigerator         | Coolers - Reach-In                       | Hoshizaki: CRMR27-12M             |
| ed             | Coffee Machines                             | 3167469   | 2fl Kitchen/Coffee maker         | Coffee Machines                          | Bunn: CWT15-APS                   |
|                | Ovens - Conventional                        | 3167466   | 2nd FI Kit/Hold oven             | Ovens - Conventional                     | Vulcan: VHP15                     |
|                | Cafe Expresso Machine                       | 3119631   | Cafe/Expresso maker              | Coffee Machines                          | La Marzocco: LINE A 2EE           |
| se             |                                             |           |                                  |                                          |                                   |
|                | HVAC - Condensing Unit                      | 3167416   | CU-11 / FCU6 Private Dining      | HVAC - Condensing Units                  | Bryant: 123ANA018-C               |
|                | HVAC - Condensing Unit                      | 3167421   | CU-14 / FCU9 - Bar               | HVAC - Condensing Units                  | Bryant: 123ANA024-C               |
| Jse            | HVAC - Condensing Unit                      | 3119607   | CU-7 / Roof to 2nd Solarium      | HVAC - Condensing Units                  | Bryant: 123ANA030-C               |
| Jse            | HVAC - Condensing Unit                      | 3167417   | CU-12 / FCU7 Dining Room         | HVAC - Condensing Units                  | Bryant: 123ANA030-C               |
| Jse            | HVAC - Condensing Unit                      | 3167420   | CU-13 / FCU8 Dining Room         | HVAC - Condensing Units                  | Bryant: 123ANA030-C               |
| Jse            | HVAC - Condensing Unit                      | 3167418   | CU-9 / FCU4 - Cafe               | HVAC - Condensing Units                  | Bryant: 123ANA036-C               |
| Jse            | Furnace                                     | 3119608   | CU-4 / Roof to 2nd Kit/Act       | HVAC - Condensing Units                  | Bryant: 123ANA060-D               |
| Use            | Furnace                                     | 3119605   | CU-3 / Roof to 2nd Act/Kit       | HVAC - Condensing Units                  | Bryant: 123ANA060-D               |
|                | Dishwashers - Leased through Ecolab now     |           | Kitchen                          | Dishwashers                              | Ecolab: XL-HT                     |
| tired          |                                             |           |                                  |                                          |                                   |
| tired<br>tired | Slicers                                     |           | Kitchen                          | Slicers                                  | Hobart: EDGE12-1                  |