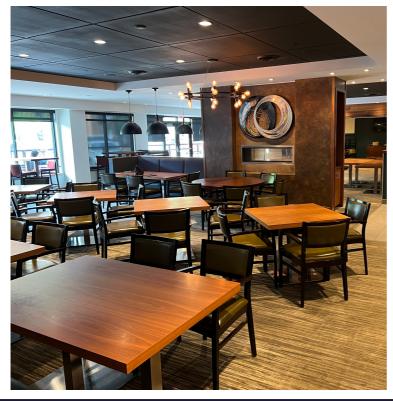

le   |
|---------------------------------|--------------|
| Furniture, Fixtures & Equipment | Included     |
| Inventory                       | Not Included |



#### **PROPERTY FEATURES**



**SQUARE FEET** 

Restaurant: 5,910



**PARKING** 

Off Street, Metered Street



**CAPACITY** 

Approximately 187

Along with the high end chefs kitchen package, this leasable space also includes a turnkey ready Café, and Coffee shop. Located above the restaurant is a retirement community with an already established in-house catering menu to support the new operator. Very rare opportunity to get into a true turnkey restaurant, café, bar, and built-in catering with all equipment needed to serve any menu.

# PRIME LOCATION BAR + RESTURARNT + CAFE





#### **FLOOR PLAN**





### **PHOTOS**













428 S Second St Minneapolis, MN 55401



### **LOCATION HIGHLIGHTS**







#### **LOCATION HIGHLIGHTS**





## **ARCHITECTURAL DRAWING**







TRAFFIC COUNT: 4,300 per day

|                            | 0.5 Mile Radius | 1 Mile Radius | 3 Mile Radius |
|----------------------------|-----------------|---------------|---------------|
| Population                 | 4,727           | 26,167        | 216,206       |
| Median Age                 | 37              | 34            | 31            |
| College or Advanced Degree | 78%             | 65%           | 59%           |
| Median Household Income    | \$115,000       | \$74,000      | \$59,000      |
| Average Household Income   | \$168,000       | \$121,000     | \$93,000      |
| Owner Occupied             | 48%             | 56%