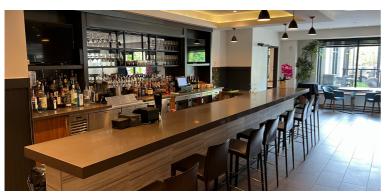

tiable   |
|---------------------------------|--------------|
| Furniture, Fixtures & Equipment | Included     |
| Inventory                       | Not Included |



#### **PROPERTY FEATURES**



**SQUARE FEET** 

Restaurant: 5,910



**PARKING** 

Off Street, Metered Street



**CAPACITY** 

Approximately 187

Along with the high end chefs kitchen package, this leasable space also includes a turnkey ready Café, and Coffee shop. Located above the restaurant is a retirement community with an already established in-house catering menu to support the new operator. Very rare opportunity to get into a true turnkey restaurant, café, bar, and built-in catering with all equipment needed to serve any menu.

# PRIME LOCATION BAR + RESTURARNT + CAFE





#### **FLOOR PLAN**





### **PHOTOS**













428 S Second St Minneapolis, MN 55401



### **LOCATION HIGHLIGHTS**







#### **LOCATION HIGHLIGHTS**





## **ARCHITECTURAL DRAWING**







TRAFFIC COUNT: 4,300 per day

|                            | 0.5 Mile Radius | 1 Mile Radius | 3 Mile Radius |
|----------------------------|-----------------|---------------|---------------|
| Population                 | 4,727           | 26,167        | 216,206       |
| Median Age                 | 37              | 34            | 31            |
| College or Advanced Degree | 78%             | 65%           | 59%           |
| Median Household Income    | \$115,000       | \$74,000      | \$59,000      |
| Average Household Income   | \$168,000       | \$121,000     | \$93,000      |
| Owner Occupied             | 48%             |