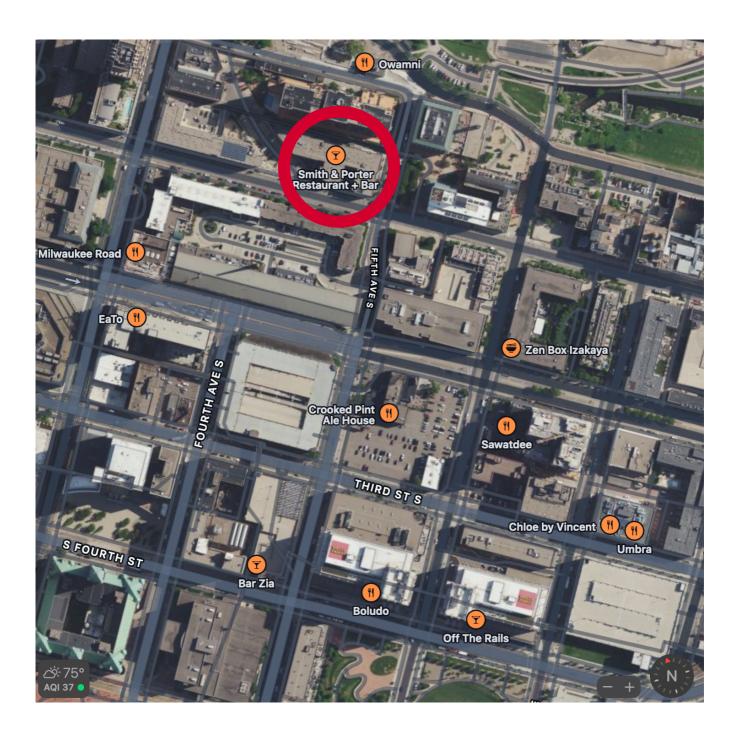

### **LOCATION HIGHLIGHTS**

#### **LOCATION HIGHLIGHTS**

Owami Milwaukee Road Eato Zen Box **Crooked Pint** Sawatdee Bar Zia Boludo Off the Rails U.S. Bank Stadium (0.5 Miles) The Armory (0.5 Miles)