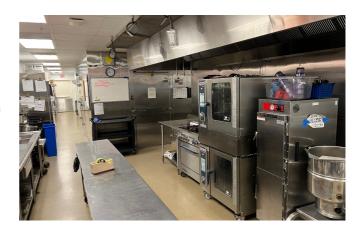

# **EQUIPMENT LIST**

| tatus          | Description                                 | QR Code # | Location                         | Category                                 | Make & Model                      |
|----------------|---------------------------------------------|-----------|----------------------------------|------------------------------------------|-----------------------------------|
| n-Use          | Mixer                                       | 3119569   | SP kitchen                       | Mixers                                   | Globe Food Equipment: SP20        |
| -Use           | Food Processor                              | 3119644   | SP Kitchen/Robot Coupe mixer 1   | Food Processors                          | Robot Coupe: R2N                  |
| tired          | Robot Coupe - Food Processor                | 3119643   | SP Kitchen/Robot Coupe mixer 2   | Food Processors                          | Robot Coupe: R2N                  |
| Use            | Toaster                                     | 3167467   | 2fl Kitchen/toaster              | Toasters                                 | Waring: WCT708                    |
| red            | Kitchen Expresso Maker                      | 3119635   | SP kitchen/Expresso Machine      | Coffee Machines                          | Unknown: Unknown                  |
| Use            | Fryer                                       | 3119576   | SP kitchen                       | Fryers                                   | Pitco Frialator: SG14             |
| Jse            | Garbage Disposal                            | 3119582   | SP kitchen                       | Garbage Disposals                        | Salvajor: 200                     |
| Jse            | Garbage Disposal                            | 3119585   | SP kitchen                       | Garbage Disposals                        | Salvajor: 150                     |
| red            | Waffle Machine                              | 3119628   | Cafe/waffle maker                | Waffle Machines                          | Unknown: Unknown                  |
| red            | Waffle Machine                              | 3167431   | SP Kitchen/Golden waffle maker   | Waffle Machines                          | Unknown: Unknown                  |
| red            | Coffee Grinder                              | 3167468   | 2fl Kitchen/Coffee grind         | Coffee Machines                          | Bunn: LPG                         |
| red            | Waffle Maker                                | 3119584   | SP kitchens                      | Waffle Machines                          | Waring: WW250                     |
| red            | Kitchen Coffee Grinder                      | 3119636   | SP kitchen/Bunn Coffee Grinder   | Coffee Machines                          | Bunn: Dual TF DBC                 |
| Jse            | Induction Cooker                            | 3119626   | Cafe/mirage cadet 1              | Induction Cooking                        | Vollrath: 59300                   |
|                |                                             |           |                                  |                                          |                                   |
| Jse            | Induction Cooker                            | 3119627   | Cafe/mirage cadet 2              | Induction Cooking                        | Vollrath: 59300<br>Amana: RFS12TS |
| lse            | Microwave                                   | 3167432   | SP Kitchen/Amana microwave       | Microwaves                               |                                   |
| se             | Blender                                     | 3167430   | SP Kitchen/Hamilton mixer        | Blenders                                 | Hamilton Beach: 990               |
| lse            | Oven                                        | 3167434   | Cafe/Panini Turbo Oven           | Ovens - Conventional                     | TurboChef: NGO                    |
| ed             | Blender                                     | 3119653   | SP Kitchen/Vitamix mixer         | Blenders                                 | Vita-Mix: VM0100A                 |
| ed             | Coffee Machine                              | 3119617   | Cafe/Bunn coffee maker           | Coffee Machines                          | Bunn: CWTF TWIN APS               |
| ed             | Insta Cut                                   | 3119638   | SP Kitchen/Redco Insta Cut       | Slicers                                  | Vollrath: Unknown                 |
| ed             | Hamilton Beach 32 oz Commercial Bar Blender | 3119655   | SP Kitchen/Hamilton Beach M      | Blenders                                 | Hamilton Beach: HBB909            |
| ed             | Soft Foods MC Mixer                         | 3167470   | 2fl Kitchen/Ninja blender        | Blenders                                 | Ninja: Unknown                    |
| se             | Kitchen Gas Griddle                         | 3119663   | SP Kitchen / Gas Griddle         | Griddles                                 | Vulcan: MSA36                     |
| se<br>se       | Commercial Mixer                            | 3167433   | SP Kitchen/Waring mixer          | Mixers                                   | Waring: WSB40                     |
| se<br>se       | Toasters                                    | 3119633   | Cafe/Hatco toaster               | Toasters                                 | Hatco: TQ400H                     |
|                |                                             |           |                                  |                                          |                                   |
| ed             | Griddles                                    | 3119632   | Cafe/ad craft grill              | Griddles                                 | Adcraft: GRID-16                  |
| se             | Oven - Convection                           | 3119579   | SP kitchen                       | Ovens - Convection                       | Vulcan: VC4GD-11D150K             |
| se             | Drop-In Steam Table and Food Warmer         | 3167473   | 2fl Kitchen/counter warmer       | Hot Food Tables/Steam Tables/Wells       | Wells Mfg.: MOD200DM              |
| se             | Coolers - Reach-In                          | 3119625   | Cafe/Display case cooler         | Coolers - Reach-In                       | Federal Industries: SSRC5052      |
| ed             | Coffee Machines                             | 3119637   | SP Kitchen/Bunn Coffee Maker     | Coffee Machines                          | Bunn: ITCB-DV                     |
| lse            | Ice Maker                                   | 3119658   | SP Kitchen/Manitowoc Ice Maker   | Ice Machines / Ice Bins                  | Manitowoc: ///delete              |
| Jse            | Slicers                                     | 3119570   | SP kitchen                       | Slicers                                  | Hobart: EDGE12-1                  |
| lse            | Coolers - Reach-In                          | 3119621   | Cafe/Refrigerator 4              | Coolers - Reach-In                       | Hoshizaki: CRMR48                 |
| se             | Coolers - Reach-In                          | 3119620   | Cafe/Refrigerator 5              | Coolers - Reach-In                       | Hoshizaki: CRMR48                 |
| lse            | Coolers - Reach-In                          | 3119634   | Sp kitchen/hoshizaki 1           | Coolers - Reach-In                       | Hoshizaki: CRMR27                 |
| lse            | Coolers - Reach-In                          | 3119622   | Cafe/Refrigerator 3              | Coolers - Reach-In                       | Hoshizaki: CRMR27                 |
|                |                                             |           |                                  |                                          |                                   |
| Jse            | Exhaust Fans                                | 3119603   | EF-15 / Roof to 1st Kitchen      | Exhaust Fans                             | Greenheck: CWB-220HP-20-G         |
| Jse            | Exhaust Fans                                | 3119602   | EF-22 / Roof to 1st Kitchen      | Exhaust Fans                             | Greenheck: CWB-220HP-20-G         |
| se             | Coolers - Reach-In                          | 3167471   | 2fl Kitchen/freezer              | Coolers - Reach-In                       | Hoshizaki: CRMF27                 |
| lse            | Hot Food Tables/Steam Tables/Wells          | 3119578   | SP kitchen                       | Hot Food Tables/Steam Tables/Wells       | Wells Mfg.: MOO3000M              |
| red            | Slicers                                     | 3119583   | SP kitchens                      | Slicers                                  | Globe Food Equipment: CM22        |
| Jse            | Coolers - Reach-In                          | 3119580   | SP kitchen                       | Coolers - Reach-In                       | Hoshizaki: CR1S-FSL               |
| ed             | Mixers                                      | 3119575   | SP kitchen                       | Mixers                                   | Kitchen Aid: KP26M9XCCU           |
| Jse            | Ovens - Convection                          | 3119566   | SP kitchen                       | Ovens - Convection                       | Rational: SCCWE61G                |
| Use            | Ovens - Convection                          | 3119567   | SP kitchen                       | Ovens - Convection                       | Rational: SCCWE61G                |
| Jse            | Ranges                                      | 3119577   | SP kitchen                       | Ranges                                   | Vulcan: VACB25-10                 |
|                |                                             |           |                                  |                                          |                                   |
| Jse            | Freezers - Reach-In                         | 3119664   | SP kitchen                       | Freezers - Reach-In                      | Hoshizaki: CPT93                  |
|                | Freezers - Reach-In                         | 3119659   | SP kitchen                       | Freezers - Reach-In                      | Hoshizaki: CRMF27-W               |
|                | Freezers - Reach-In                         | 3119665   | SP kitchen                       | Freezers - Reach-In                      | Hoshizaki: CRMR72-18M             |
| lse            | Freezers - Reach-In                         | 3119623   | Cafe/Refrigerator 2              | Freezers - Reach-In                      | Hoshizaki: CRMR72-18M             |
| Jse            | FAN COIL UNIT                               | 3119650   | FCU - 9 / Restaurant - Bar       | HVAC - Fan Coil Units                    | Carrier: FPMBNC024000             |
| Jse            | Cooler - Reach-In                           | 3119619   | Cafe/Refrigerator 6              | Coolers - Reach-In                       | Hoshizaki: CRMR27-D               |
| Jse            | Cooler - Reach-In                           | 3119624   | Cafe/Refrigerator 1              | Coolers - Reach-In                       | Hoshizaki: CRMR48-18M             |
| red            | Superior Scale 2                            | 3119641   | SP Kitchen/Superior scale 2      | Scales - Dietary                         | Taylor: TS32                      |
| red            | Superior Scale 3                            | 3119640   | SP Kitchen/Superior scale 3      | Scales - Dietary                         | Taylor: TS32                      |
| red            | Superior Scale 4                            | 3119639   | SP Kitchen/Superior scale 4      | Scales - Dietary                         | Taylor: TS32                      |
|                | Cafe Coffee Grinder                         | 3119616   | Cafe/Bunn coffee grind           | Coffee Machines                          | Bunn: 62 HD                       |
| ed             |                                             |           |                                  |                                          |                                   |
| ed             | Superior Scale - 1                          | 3119642   | SP Kitchen/Superior scale 1      | Scales - Dietary                         | Taylor: TS5                       |
| se             | FAN COIL UNIT                               | 3119646   | FCU - 6 / Private Dining         | HVAC - Fan Coil Units                    | BDP Company: FPMBNC               |
| se             | FAN COIL UNIT                               | 3119647   | FCU - 4 / Porter Cafe            | HVAC - Fan Coil Units                    | BDP Company: FPMBNC               |
| Jse            | FAN COIL UNIT                               | 3119648   | FCU - 7 / Restaurant - Dining    | HVAC - Fan Coil Units                    | BDP Company: FPMBNC               |
| Jse            | FAN COIL UNIT                               | 3119649   | FCU - 5 / S&P Kitchen            | HVAC - Fan Coil Units                    | BDP Company: FPMBNC               |
| red            | Globe - Commercial Mixer                    | 3119645   | SP Kitchen/ Globe mixer          | Mixers                                   | Globe Food Equipment: WSB33       |
| Jse            | UNDERCOUNTER COOLER                         | 3119662   | Undercounter Cooler / SP kitchen | Coolers - Reach-In                       | Hoshizaki: CRM27-12M              |
| lse            | FRY COOLER                                  | 3119660   | Fry Cooler / SP kitchen          | Coolers - Reach-In                       | Hoshizaki: CRM27-12M              |
| Jse            | Fryer                                       | 3119661   | Fryer / SP kitchen               | Fryers                                   | Pitco Frialator: SGF - 34F        |
| Jse            | Walk-in Cooler 1                            | 3119572   | SP kitchen                       | Freezers - Walk-In                       | Norlake: FWC1514782/246880        |
| Jse            | Walk-in Cooler 2                            | 3119573   | SP kitchen                       | Freezers - Walk-In                       | Norlake: FWC1514762/246880        |
|                |                                             |           |                                  |                                          |                                   |
| Jse            | Walk-in Freezer                             | 3119581   | SP kitchen                       | Freezers - Walk-In                       | Norlake: FWC1514782/246880        |
| red            | Spice Mixer                                 | 3119654   | SP Kitchen/Spice Grinder         | Mixers                                   | Waring: WSG30                     |
| Jse            | Cooler - Reach-In                           | 3167436   | Cafe/Norlake ice cream           | Coolers - Reach-In                       | Standex: HF040SSG/0               |
| red            | Water Heaters                               | 3167438   | Cafe/Hamilton blender            | Water Heaters/Boilers (Over 200,000 BTU) | Hamilton Eng.: HMD200             |
| red            | Blenders                                    | 3167437   | Cafe/Blendtec blender            | Blenders                                 | Blendtec: ICB5/ABC5               |
| Jse            | Coolers - Reach-In                          | 3167472   | 2fl Kitchen/refrigerator         | Coolers - Reach-In                       | Hoshizaki: CRMR27-12M             |
| ed             | Coffee Machines                             | 3167469   | 2fl Kitchen/Coffee maker         | Coffee Machines                          | Bunn: CWT15-APS                   |
|                | Ovens - Conventional                        | 3167466   | 2nd FI Kit/Hold oven             | Ovens - Conventional                     | Vulcan: VHP15                     |
|                | Cafe Expresso Machine                       | 3119631   | Cafe/Expresso maker              | Coffee Machines                          | La Marzocco: LINE A 2EE           |
| se             |                                             |           |                                  |                                          |                                   |
|                | HVAC - Condensing Unit                      | 3167416   | CU-11 / FCU6 Private Dining      | HVAC - Condensing Units                  | Bryant: 123ANA018-C               |
|                | HVAC - Condensing Unit                      | 3167421   | CU-14 / FCU9 - Bar               | HVAC - Condensing Units                  | Bryant: 123ANA024-C               |
| Jse            | HVAC - Condensing Unit                      | 3119607   | CU-7 / Roof to 2nd Solarium      | HVAC - Condensing Units                  | Bryant: 123ANA030-C               |
| Jse            | HVAC - Condensing Unit                      | 3167417   | CU-12 / FCU7 Dining Room         | HVAC - Condensing Units                  | Bryant: 123ANA030-C               |
| Jse            | HVAC - Condensing Unit                      | 3167420   | CU-13 / FCU8 Dining Room         | HVAC - Condensing Units                  | Bryant: 123ANA030-C               |
| Jse            | HVAC - Condensing Unit                      | 3167418   | CU-9 / FCU4 - Cafe               | HVAC - Condensing Units                  | Bryant: 123ANA036-C               |
| Jse            | Furnace                                     | 3119608   | CU-4 / Roof to 2nd Kit/Act       | HVAC - Condensing Units                  | Bryant: 123ANA060-D               |
| Use            | Furnace                                     | 3119605   | CU-3 / Roof to 2nd Act/Kit       | HVAC - Condensing Units                  | Bryant: 123ANA060-D               |
|                | Dishwashers - Leased through Ecolab now     |           | Kitchen                          | Dishwashers                              | Ecolab: XL-HT                     |
| tired          |                                             |           |                                  |                                          |                                   |
| tired<br>tired | Slicers                                     |           | Kitchen                          | Slicers                                  | Hobart: EDGE12-1                  |