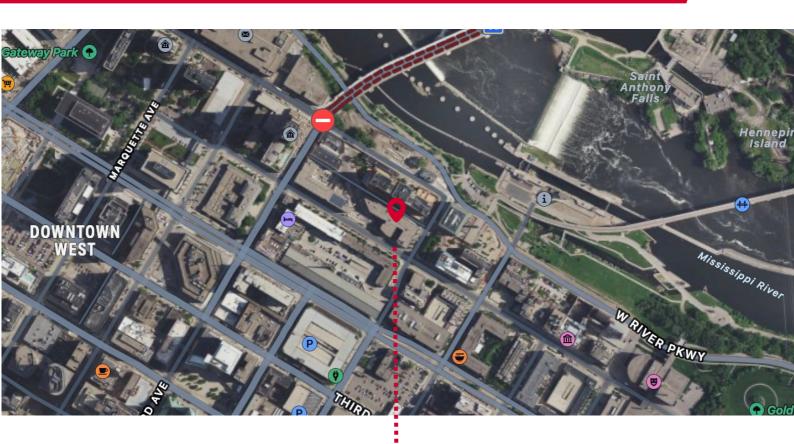

tures & Equipment | Included     |
| Inventory                       | Not Included |



#### **PROPERTY FEATURES**



**SQUARE FEET** 

Restaurant: 5,910



**PARKING** 

Off Street, Metered Street



**CAPACITY** 

Approximately 187

Along with the high end chefs kitchen package, this leasable space also includes a turnkey ready Café, and Coffee shop. Located above the restaurant is a retirement community with an already established in-house catering menu to support the new operator. Very rare opportunity to get into a true turnkey restaurant, café, bar, and built-in catering with all equipment needed to serve any menu.

# PRIME LOCATION BAR + RESTURARNT + CAFE





#### **FLOOR PLAN**





### **PHOTOS**













428 S Second St Minneapolis, MN 55401



### **LOCATION HIGHLIGHTS**







#### **LOCATION HIGHLIGHTS**





## **ARCHITECTURAL DRAWING**







TRAFFIC COUNT: 4,300 per day

|                            | 0.5 Mile Radius | 1 Mile Radius | 3 Mile Radius |
|----------------------------|-----------------|---------------|---------------|
| Population                 | 4,727           | 26,167        | 216,206       |
| Median Age                 | 37              | 34            | 31            |
| College or Advanced Degree | 78%             | 65%           | 59%           |
| Median Household Income    | \$115,000       | \$74,000      | \$59,000      |
| Average Household Income   | \$168,000       | \$121,000     | \$93,000      |
| Owner Occupied             | 48%             | 56%           | 61%           |



Owami Milwaukee Road Eato Zen Box **Crooked